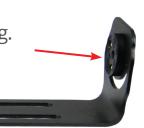

## **60 POINT LOCKING AIMING SYSTEM**

The sturdy trunnion bracket allows the MiniBrow to be precisely aimed regardless of mounting location. Enjoy full rotation flexibility from an ultra low profile housing.