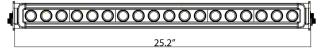

## **DIMENSIONS**

| PART#: FT-MB-18-TR-*-* |          |  |  |  |  |
|------------------------|----------|--|--|--|--|
| RAW LUMENS             | 9,504    |  |  |  |  |
| EFFECTIVE LUMENS       | 6,652.80 |  |  |  |  |
| WATTAGE                | 90W      |  |  |  |  |
| AMPERAGE               | 7.5A     |  |  |  |  |
| INPUT VOLTAGE          | 9-32V DC |  |  |  |  |

| Model / Order<br>Number | Description                                                                                                      | Raw<br>Lumens | Effective<br>Lumens | Wattage | Amperage<br>@12v DC | Beam<br>Pattern | Length |
|-------------------------|------------------------------------------------------------------------------------------------------------------|---------------|---------------------|---------|---------------------|-----------------|--------|
| FT-MB-18-TR-S-B         | 18 LED MiniBrow w/ trunnion. 25" length. 10 degree spot optic configuration.<br>Black housing.                   | 9,504         | 6,652.80            | 90W     | 7.5A                | Spot            | 25"    |
| FT-MB-18-TR-S-W         | 18 LED MiniBrow w/ trunnion. 25" length. 10 degree spot optic configuration.<br>White housing.                   | 9,504         | 6,652.80            | 90W     | 7.5A                | Spot            | 25"    |
| FT-MB-18-TR-F-B         | 18 LED MiniBrow w/ trunnion. 25" length. 60 degree flood optic configuration. Black housing.                     | 9,504         | 6,652.80            | 90W     | 7.5A                | Flood           | 25"    |
| FT-MB-18-TR-F-W         | 18 LED MiniBrow w/ trunnion. 25" length. 60 degree flood optic configuration. White housing.                     | 9,504         | 6,652.80            | 90W     | 7.5A                | Flood           | 25"    |
| FT-MB-18-TR-FT-B        | 18 LED MiniBrow w/ trunnion. 25" length. FireTech Combination spot and flood optic configuration. Black housing  | 9,504         | 6,652.80            | 90W     | 7.5A                | Combo           | 25"    |
| FT-MB-18-TR-FT-W        | 18 LED MiniBrow w/ trunnion. 25" length. FireTech Combination spot and flood optic configuration. White housing. | 9,504         | 6,652.80            | 90W     | 7.5A                | Combo           | 25"    |