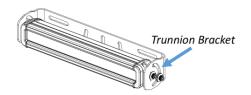

## ABOUT THE TRUNNION MINIBROW LIGHT

The MiniBrow Series uses the same core extrusion technology as the FireTech Brow Light, but are offered as single-circuit solutions for use in virtually any other area of a fire apparatus. Offered in 3 sizes only, the Trunnion Series make for simplified installation in areas where access to the back side of a panel is difficult, or when extreme adjustability is required. The trunnion bracket also allows for mounting on the side of an apparatus where some angling would be expected and difficulties in installation might be encountered.

## **60 POINT LOCKING AIMING SYSTEM**

The sturdy trunnion bracket allows the MiniBrow to be precisely aimed regardless of mounting location. Enjoy full rotation flexibility from an ultra low profile housing.