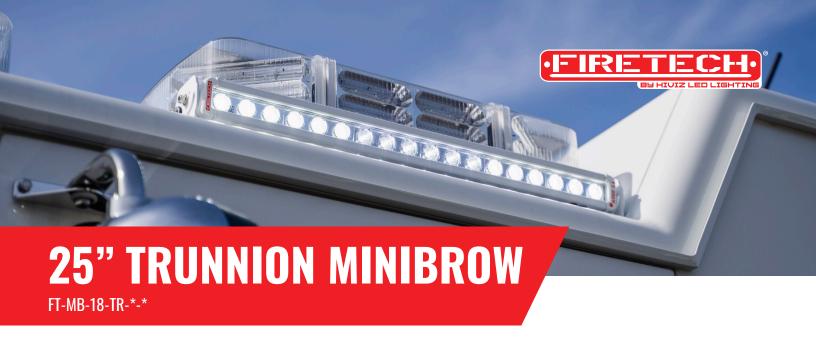

## ABOUT THE TRUNNION MINIBROW LIGHT

The MiniBrow Series uses the same core extrusion technology as the FireTech Brow Light, but are offered as single-circuit solutions for use in virtually any other area of a fire apparatus. Offered in 3 sizes only, the Trunnion Series make for simplified installation in areas where access to the back side of a panel is difficult, or when extreme adjustability is required. The trunnion bracket also allows for mounting on the side of an apparatus where some angling would be expected and difficulties in installation might be encountered.

## **60 POINT LOCKING AIMING SYSTEM**

The sturdy trunnion bracket allows the MiniBrow to be precisely aimed regardless of mounting location. Enjoy full rotation flexibility from an ultra low profile housing.