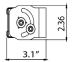

## **DIMENSIONS**

| PART#: FT-MB-18-TR-*-* |          |  |  |  |  |
|------------------------|----------|--|--|--|--|
| RAW LUMENS             | 9,504    |  |  |  |  |
| EFFECTIVE LUMENS       | 6,652.80 |  |  |  |  |
| WATTAGE                | 90W      |  |  |  |  |
| AMPERAGE               | 7.5A     |  |  |  |  |
| INPUT VOLTAGE          | 9-32V DC |  |  |  |  |