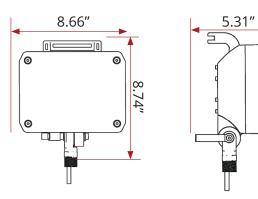

# DIMENSIONS

| PART#: FT-SL-GESM |                |  |  |  |  |
|-------------------|----------------|--|--|--|--|
| RAW LUMENS        | 20,500         |  |  |  |  |
| EFFECTIVE LUMENS  | 12,290         |  |  |  |  |
| HOUSING COLOR     | BLACK OR WHITE |  |  |  |  |
| WATTAGE           | 120W           |  |  |  |  |
| AMP DRAW (@12V)   | 10.41A         |  |  |  |  |
| INPUT VOLTAGE DC  | 9-32V DC       |  |  |  |  |