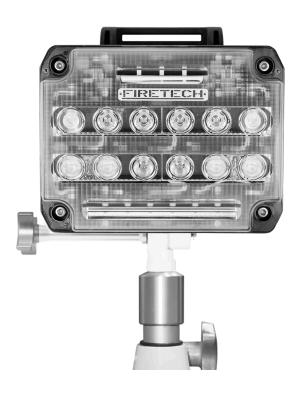

## ABOUT THE POLE MOUNTED GUARDIAN ELITE SCENE LIGHT

The all new FireTech Guardian Pole Mounted Scene Light brings the next-generation optic and LED technology from the Guardian Elite into the pole-mounted world, offering a more traditional look/ feel with all of the electronics neatly tucked away inside the housing. The SL-GESM Pole Mounted Scene Light is available in an earth-shattering 20,000 equivalent lumen configuration for times when you simply cant be left to get the job done in the dark.

# **FT-SL-GESM DETAILS**

| Model #                 | Description                                                                                                                                                     | Equivalent<br>Lumens | Effective<br>Lumens | Wattage | Amperage            | Voltage<br>Range | Switch |
|-------------------------|-----------------------------------------------------------------------------------------------------------------------------------------------------------------|----------------------|---------------------|---------|---------------------|------------------|--------|
| FT-SL-GESM-B            | Pole Mount Guardian Elite Scene Light. 12500 effective<br>lumens (20,000 equivalent lumens). 9-32v DC. 125 watts.<br>Black housing. (Pole not included)         | 20,000 lm            | 12,500 lm           | 125w    | 6.25@ 12v DC        | 9-32v DC         | No     |
| FT-SL-GESM-SW-B         | Pole Mount Guardian Elite Scene Light. 12500 effective<br>lumens (20,000 equivalent lumens). 9-32v DC. 125 watts.<br>Switch. Black housing. (Pole not included) | 20,000 lm            | 12,500 lm           | 125W    | 6.25@ 12v DC        | 9-32v DC         | Yes    |
| FT-SL-GESM-W            | Pole Mount Guardian Elite Scene Light. 12500 effective<br>lumens (20,000 equivalent lumens). 9-32v DC. 125 watts.<br>White housing. (Pole not included)         | 20,000 lm            | 12,500 lm           | 125W    | 6.25@ 12v DC        | 9-32v DC         | No     |
| FT-SL-GESM-SW-W         | Pole Mount Guardian Elite Scene Light. 12500 effective<br>lumens (20,000 equivalent lumens). 9-32v DC. 125 watts.<br>Switch. White housing. (Pole not included) | 20,000 lm            | 12,500 lm           | 125W    | 6.25@ 12v DC        | 9-32v DC         | Yes    |
| FT-SL-GESM-110-B        | Pole Mount Guardian Elite Scene Light. 12500 effective lu-<br>mens (20,000 equivalent lumens). 110V AC. 125 watts. Black<br>housing. (Pole not included)        | 20,000 lm            | 12,500 lm           | 125W    | 0.625A @<br>120v AC | 90-277v AC       | No     |
| FT-SL-GESM-110-<br>SW-B | Pole Mount Guardian Elite Scene Light. 12500 effective<br>lumens (20,000 equivalent lumens). 110V AC. 125 watts.<br>Switch. Black housing. (Pole not included)  | 20,000 lm            | 12,500 lm           | 125W    | 0.625A @<br>120v AC | 90-277v AC       | Yes    |
| FT-SL-GESM-110-W        | Pole Mount Guardian Elite Scene Light. 12500 effective lu-<br>mens (20,000 equivalent lumens). 110V AC. 125 watts. White<br>housing. (Pole not included)        | 20,000 lm            | 12,500 lm           | 125W    | 0.625A @<br>120v AC | 90-277v AC       | No     |
| FT-SL-GESM-110-<br>SW-W | Pole Mount Guardian Elite Scene Light. 12500 effective<br>lumens (20,000 equivalent lumens). 110V AC. 125 watts.<br>Switch. White housing. (Pole not included)  | 20,000 lm            | 12,500 lm           | 125W    | 0.625A @<br>120v AC | 90-277v AC       | Yes    |