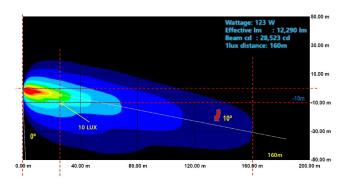

# DIMENSIONS

| PART#: FT-SL-GESM |                |  |  |  |  |
|-------------------|----------------|--|--|--|--|
| RAW LUMENS        | 20,500         |  |  |  |  |
| EFFECTIVE LUMENS  | 12,290         |  |  |  |  |
| HOUSING COLOR     | BLACK OR WHITE |  |  |  |  |
| WATTAGE           | 120W           |  |  |  |  |
| AMP DRAW (@12V)   | 10.41A         |  |  |  |  |
| INPUT VOLTAGE DC  | 9-32V DC       |  |  |  |  |