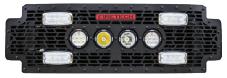

## **ABOUT THE FIRETECH GRILLES**

Purpose built for the front of your Firetruck or Ambulance, the FireTech LED Grille kits are the perfect solution when looking for an upgrade to the factory headlights without altering the DOT compliance on the fixtures.

The FireTech LED Grilles are designed with (4) 7X4 warning lights and (4) off-road light cannons. Two cannons sport a single, highly-focused LED for long distance projection, while the other two multi-optic cannons project light in a wide spot beam to fill in the foreground. These fixtures are a bolt-on solution, giving maximum visibility to the front of your fire or emergency vehicle.