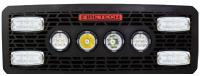

## **ABOUT THE FIRETECH GRILLES**

Purpose built for the front of your Firetruck or Ambulance, the FireTech LED Grille kits are the perfect solution when looking for an upgrade to the factory headlights without altering the DOT compliance on the fixtures.

The FireTech LED Grilles are designed with (4) 7X4 warning lights and (4) off-road light cannons. Two cannons sport a single, highly-focused LED for long distance projection, while the other two multi-optic cannons project light in a wide spot beam to fill in the foreground. These fixtures are a bolt-on solution, giving maximum visibility to the front of your fire or emergency vehicle.