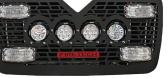

## **ABOUT THE FIRETECH GRILLES**

Purpose built for the front of your Firetruck or Ambulance, the FireTech LED Grille kits are the perfect solution when looking for an upgrade to the factory headlights without altering the DOT compliance on the fixtures.

The FireTech LED Grilles are designed with (4) 7X4 warning lights and (4) off-road light cannons. Two cannons sport a single, highly-focused LED for long distance projection, while the other two multi-optic cannons project light in a wide spot beam to fill in the foreground. These fixtures are a bolt-on solution, giving maximum visibility to the front of your fire or emergency vehicle.