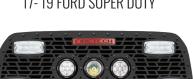

The FireTech LED Grilles are designed with (4) 7X4 warning lights and (4) off-road light cannons. Two cannons sport a single, highly-focused LED for long distance projection, while the other two multi-optic cannons project light in a wide spot beam to fill in the foreground. These fixtures are a bolt-on solution, giving maximum visibility to the front of your fire or emergency vehicle.

#### 1.) PICK YOUR MODEL

"03FM2" **'03+ FREIGHTLINER M2** 

"09F150" '09-'12 FORD F150

**"11FSD"** '11-'16 FORD SUPER DUTY

**"17FSD"** '17-'19 FORD SUPER DUTY

**"17FSDC"** '17-'19 FORD SUPER DUTY W/CAMERA

> "20FSD" '20+ FORD SUPER DUTY