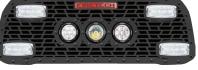

## **ABOUT THE FIRETECH GRILLES**

Purpose built for the front of your Firetruck or Ambulance, the FireTech LED Grille kits are the perfect solution when looking for an upgrade to the factory headlights without altering the DOT compliance on the fixtures.

The FireTech LED Grilles are designed with (4) 7X4 warning lights and (4) off-road light cannons. Two cannons sport a single, highly-focused LED for long distance projection, while the other two multi-optic cannons project light in a wide spot beam to fill in the foreground. These fixtures are a bolt-on solution, giving maximum visibility to the front of your fire or emergency vehicle.