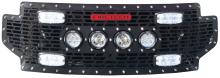

## **ABOUT THE FIRETECH GRILLES**

Purpose built for the front of your Firetruck or Ambulance, the FireTech LED Grille kits are the perfect solution when looking for an upgrade to the factory headlights without altering the DOT compliance on the fixtures.

The FireTech LED Grilles are designed with (4) 7X4 warning lights and (4) off-road light cannons. Two cannons sport a single, highly-focused LED for long distance projection, while the other two multi-optic cannons project light in a wide spot beam to fill in the foreground. These fixtures are a bolt-on solution, giving maximum visibility to the front of your fire or emergency vehicle.