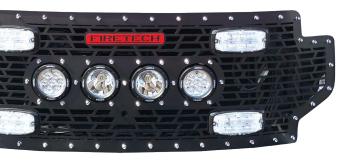

The FireTech LED Grilles are designed with (4) 7X4 warning lights and (4) off-road light cannons. Two cannons sport a single, highly-focused LED for long distance projection, while the other two multi-optic cannons project light in a wide spot beam to fill in the foreground. These fixtures are a bolt-on solution, giving maximum visibility to the front of your fire or emergency vehicle.