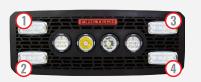

## **ABOUT THE FIRETECH GRILLES**

Purpose built for the front of your Firetruck or Ambulance, the FireTech LED Grille kits are the perfect solution when looking for an upgrade to the factory headlights without altering the DOT compliance on the fixtures.

The FireTech LED Grilles are designed with (4) 7X4 warning lights and (4) off-road light cannons. Two cannons sport a single, highly-focused LED for long distance projection, while the other two multi-optic cannons project light in a wide spot beam to fill in the foreground. These fixtures are a bolt-on solution, giving maximum visibility to the front of your fire or emergency vehicle.