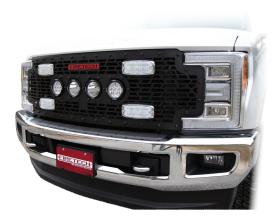

The FireTech LED Grilles are designed with (4) 7X4 warning lights and (4) off-road light cannons. Two cannons sport a single, highly-focused LED for long distance projection, while the other two multi-optic cannons project light in a wide spot beam to fill in the foreground. These fixtures are a bolt-on solution, giving maximum visibility to the front of your fire or emergency vehicle.