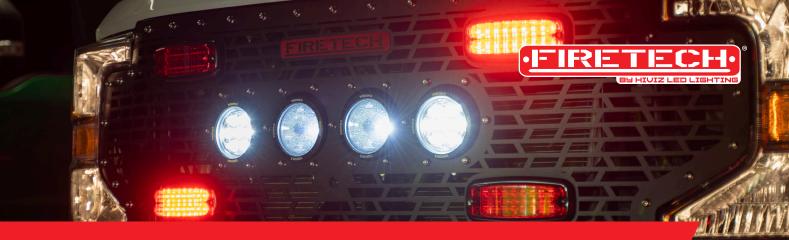

## **ABOUT THE FIRETECH GRILLES**

Purpose built for the front of your Firetruck or Ambulance, the FireTech LED Grille kits are the perfect solution when looking for an upgrade to the factory headlights without altering the DOT compliance on the fixtures.

The FireTech LED Grilles are designed with (4) 7X4 warning lights and (4) off-road light cannons. Two cannons sport a single, highly-focused LED for long distance projection, while the other two multi-optic cannons project light in a wide spot beam to fill in the foreground. These fixtures are a bolt-on solution, giving maximum visibility to the front of your fire or emergency vehicle.