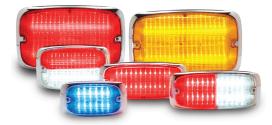

### 2.) PICK YOUR WARNING LIGHTS (OPTIONAL)

EACH LIGHT (1-4) IS CONFIGURABLE WITH:

"FR7C-R" - CLEAR LENS, RED LED "FR7C-B" - CLEAR LENS, BLUE LED

#### 3.) PICK YOUR WARNING LIGHT BEZEL COLOR

"FR7MC" CHROME TRIM BEZEL

"FR7MB" **BLACK TRIM BEZEL** 