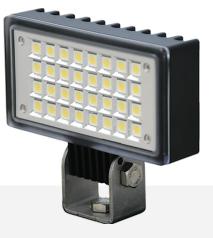

#### **KEY FEATURES:**

- Wide Dispersing Light
- Suitable for Various Locations
- Rugged

### ABOUT THE MULTIPURPOSE WIDE FLOOD LIGHT

.91'

When you need to illuminate something very close to the light source (undercarriage, work area, engine bay, compartment area etc) the FT-CU-P500 Utility light is the ticket. By bringing the LED chips all the way up to the lens and forgoing installation of an optic collimator, the P500 produces a widely dispersed light pattern. It does not really matter how you aim the light, you'll get a ball of illumination 10-20' from the source with gradual dispersion in all directions.

## DIMENSIONS

| PART#: FT-CU-P500- |                        |  |  |  |
|--------------------|------------------------|--|--|--|
| LEDS               | 32 ULTRA WIDE SMD LEDS |  |  |  |
| RAW LUMENS         | 500                    |  |  |  |
| EFFECTIVE LUMENS   | 456                    |  |  |  |
| HOUSING COLOR      | BLACK                  |  |  |  |
| WATTAGE            | 6W                     |  |  |  |
| AMP DRAW (@12V)    | .5A                    |  |  |  |
| INPUT VOLTAGE DC   | 9-32V DC               |  |  |  |