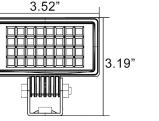

## DIMENSIONS

| PART#: FT-CU-P500- |                        |  |  |  |
|--------------------|------------------------|--|--|--|
| LEDS               | 32 ULTRA WIDE SMD LEDS |  |  |  |
| RAW LUMENS         | 500                    |  |  |  |
| EFFECTIVE LUMENS   | 456                    |  |  |  |
| HOUSING COLOR      | BLACK                  |  |  |  |
| WATTAGE            | 6W                     |  |  |  |
| AMP DRAW (@12V)    | .5A                    |  |  |  |
| INPUT VOLTAGE DC   | 9-32V DC               |  |  |  |

| Model / Order Number | Description                                                               | Raw Lumens | Effective Lumens | Wattage | Amperage @12v DC | Dimensions              |
|----------------------|---------------------------------------------------------------------------|------------|------------------|---------|------------------|-------------------------|
| FT-CU-P500           | 4" Compartment/undercarriage light. 120 degree wide<br>flood beam. Black. | 500        | 456              | 6W      | .5A              | 3.52" x 3.19"<br>x .91" |