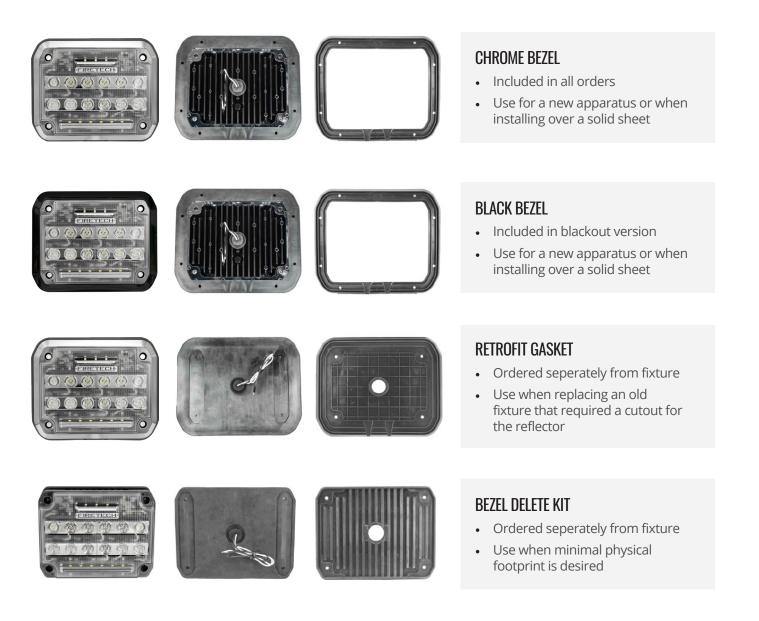

## **REPLACEMENT PARTS / ACCESSORIES**

### **FT-GESM DETAILS**

| Model / Order<br>Number | Description                                                                | Raw<br>Lumens | Effective<br>Lumens | Watts | Amp Draw<br>(@12V) | Voltage<br>Range |
|-------------------------|----------------------------------------------------------------------------|---------------|---------------------|-------|--------------------|------------------|
| FT-GESM                 | Guardian Elite LED Surface Mount with Gasket. Chrome Bezel.                | 20,500        | 12,290              | 120W  | 10.41A             | 9-32V DC         |
| FT-GESM-B               | Guardian Elite LED Surface Mount with Gasket. Black Bezel.                 | 20,500        | 12,290              | 120W  | 10.41A             | 9-32V DC         |
| FT-GESM-W               | Guardian Elite LED Surface Mount with Gasket. White Housing. Chrome Bezel. | 20,500        | 12,290              | 120W  | 10.41A             | 9-32V DC         |
| P-GSM-RGKIT             | Retrofit Gasket. See Above.                                                | N/A           | N/A                 | N/A   | N/A                | N/A              |
| P-GSM-BDKIT             | Bezel Delete Kit. See Above.                                               | N/A           | N/A                 | N/A   | N/A                | N/A              |