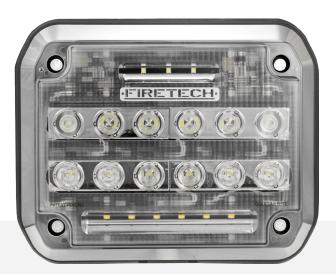

## **GUARDIAN ELITE SURFACE MOUNTED SCENE LIGHT**

The Guardian Elite Surface Mounted LED Scene light is a 7×9 sized fixture that produces equivalent light output to fixtures advertised as 20,000 lumens, and is backed by a lifetime warranty. The Guardian Elite LED Scene light uses angled circuit boards and optics to illuminate three distinct lighting zones; immediately down the side of the body, general purpose work area, and long distance projection.