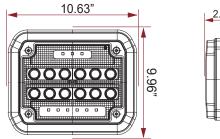

### DIMENSIONS

| PART#: FT-GESM-* |  |  |  |  |  |
|------------------|--|--|--|--|--|
| 20,000           |  |  |  |  |  |
| 12,290           |  |  |  |  |  |
| 125W             |  |  |  |  |  |
| 10.41A           |  |  |  |  |  |
| 9-32V DC         |  |  |  |  |  |
|                  |  |  |  |  |  |