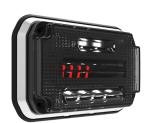

ART#: FT-GSMJR-HY-** |                            |  |  |
|-----------------------|----------------------------|--|--|
| DIMENSIONS            | 5.11" x 7.48" x 1.63"      |  |  |
| WEIGHT                | 1.7 LBS.                   |  |  |
| BEZEL                 | CHROME                     |  |  |
| INPUT VOLTAGE DC      | 11-32V DC                  |  |  |
| CERTIFICATIONS        | SAE J595 CLASS 1; SAE J578 |  |  |
| IP RATING             | IP 68/69K                  |  |  |
| VIBRATION RATING      | 21 Grms                    |  |  |
| LED COLOR OPTIONS     | RED, BLUE, AMBER, WHITE    |  |  |

# FLASH PATTERNS & COLOR OPTIONS

- Traditional and Ramping Flash Patterns
- Day / Night Modes

9 + 3 + 2 = 222
Flash Patterns Speeds Flash Modes Possible Combinations

# **FLASH MODES**







Left/Right

# WARNING LIGHT OPTIONAL ACCESSORY



# FT-GSMJR-HY-\*\* DETAILS

| Model / Order Number | Description                                                                     | Voltage Range | Dimensions            | Weight   |
|----------------------|---------------------------------------------------------------------------------|---------------|-----------------------|----------|
| FT-GSMJR-HY-R        | Guardian JR Hybrid Warning/Scene Light. Single Color. Red LEDs. Chrome Bezel.   | 11-32V DC     | 5.11" x 7.48" x 1.63" | 1.7 lbs. |
| FT-GSMJR-HY-B        | Guardian JR Hybrid Warning/Scene Light. Single Color. Blue LEDs. Chrome Bezel.  | 11-32V DC     | 5.11" x 7.48" x 1.63" | 1.7 lbs. |
| FT-GSMJR-HY-A        | Guardian JR Hybrid Warning/Scene Light. Single Color. Amber LED