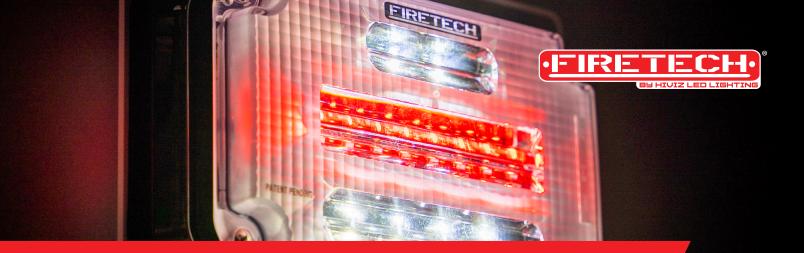

# **GUARDIAN® JR HYBRID LIGHT**

# TWO FIXTURES IN ONE!

When addressing price sensitivity in the EMS market, one way to drive system cost down while increasing reliability and performance is to use fewer fixtures of a superior build quality. Sure, the individual fixture may be more expensive than a legacy part, but you only need 1/2 as many. Consider a FireTech® Guardian Hybrid Warning / Scene Light for your next project if budget or real estate are your limiting factors!