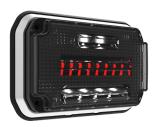

# TWO FIXTURES IN ONE!

When addressing price sensitivity in the EMS market, one way to drive system cost down while increasing reliability and performance is to use fewer fixtures of a superior build quality. Sure, the individual fixture may be more expensive than a legacy part, but you only need 1/2 as many. Consider a FireTech® Guardian Hybrid Warning / Scene Light for your next project if budget or real estate are your limiting factors!

# FLASH PATTERNS & COLOR OPTIONS

- Traditional and Ramping Flash Patterns
- Day / Night Modes

9 + 3 + 2 = 222
Flash Patterns Speeds Flash Modes Possible Combinations