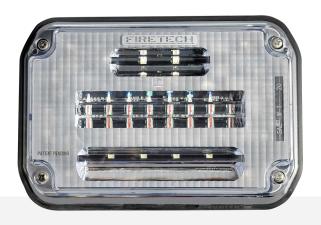

# **GUARDIAN® JR HYBRID LIGHT**

## **DIMENSIONS**

| PART#: FT-GSMJR-HY-** |                            |  |  |
|-----------------------|----------------------------|--|--|
| DIMENSIONS            | 5.11" x 7.48" x 1.63"      |  |  |
| WEIGHT                | 1.7 LBS.                   |  |  |
| BEZEL                 | CHROME                     |  |  |
| INPUT VOLTAGE DC      | 11-32V DC                  |  |  |
| CERTIFICATIONS        | SAE J595 CLASS 1; SAE J578 |  |  |
| IP RATING             | IP 68/69K                  |  |  |
| VIBRATION RATING      | 21 Grms                    |  |  |
| LED COLOR OPTIONS     | RED, BLUE, AMBER, WHITE    |  |  |