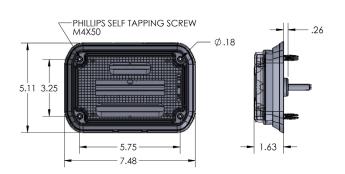

## **DIMENSIONS**

| PART#: FT-GSMJR-HY-** |                            |  |  |
|-----------------------|----------------------------|--|--|
| DIMENSIONS            | 5.11" x 7.48" x 1.63"      |  |  |
| WEIGHT                | 1.7 LBS.                   |  |  |
| BEZEL                 | CHROME                     |  |  |
| INPUT VOLTAGE DC      | 11-32V DC                  |  |  |
| CERTIFICATIONS        | SAE J595 CLASS 1; SAE J578 |  |  |
| IP RATING             | IP 68/69K                  |  |  |
| VIBRATION RATING      | 21 Grms                    |  |  |
| LED COLOR OPTIONS     | RED, BLUE, AMBER, WHITE    |  |  |