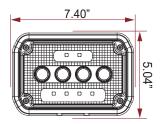

### **DIMENSIONS**

| PART#: FT-GSMJR-* |          |  |  |  |
|-------------------|----------|--|--|--|
| RAW LUMENS        | 5,000    |  |  |  |
| EFFECTIVE LUMENS  | 3,125    |  |  |  |
| WATTAGE           | 35W      |  |  |  |
| AMP DRAW (@12V)   | 3.33A    |  |  |  |
| INPUT VOLTAGE DC  | 9-32V DC |  |  |  |