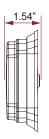

### **DIMENSIONS**

| PART#: FT-GSMJR-* |          |  |  |  |
|-------------------|----------|--|--|--|
| RAW LUMENS        | 5,000    |  |  |  |
| EFFECTIVE LUMENS  | 3,125    |  |  |  |
| WATTAGE           | 35W      |  |  |  |
| AMP DRAW (@12V)   | 3.33A    |  |  |  |
| INPUT VOLTAGE DC  | 9-32V DC |  |  |  |