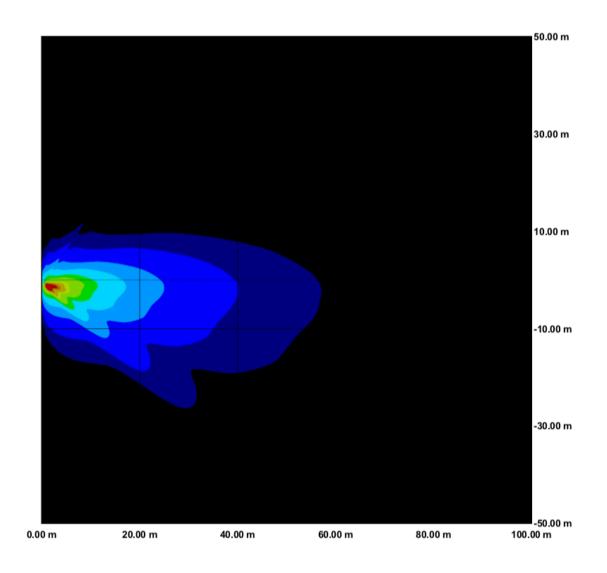

**KEY FEATURES:**

- Industry Standard Bolt Pattern
- Multiple Output Options
- Hardware Never Makes Contact with Lens

## **GUARDIAN JUNIOR SURFACE MOUNTED SCENE LIGHT**

The Guardian Junior is a class leading scene light designed for the side of your apparatus. It is 3x brighter than any fixture of its size and uses an industry standard bolt pattern. These two key features make it the perfect scene light for retrofits and new installations alike.

### **DIMENSIONS**





| PART#: FT-GSMJR-* |          |  |  |  |
|-------------------|----------|--|--|--|
| RAW LUMENS        | 5,000    |  |  |  |
| EFFECTIVE LUMENS  | 3,125    |  |  |  |
| WATTAGE           | 35W      |  |  |  |
| AMP DRAW (@12V)   | 3.33A    |  |  |  |
| INPUT VOLTAGE DC  | 9-32V DC |  |  |  |

# **LUMINOUS INTENSITY**



# FT-GSMJR DETAILS

| Model / Order<br>Number | Description                                           | Raw<br>Lumens | Effective<br>Lumens | Watts | Amp Draw<br>(@12V) | Voltage Range |
|-------------------------|-------------------------------------------------------|---------------|---------------------|-------|--------------------|---------------|
| FT-GSMJR                | Guardian LED Surface Mount with Gasket. Chrome Bezel. | 5,000         | 3,125               | 35W   | 3.33A              | 9-32V DC      |
| FT-GSMJR-B              | Guardian LED Surface Mount with Gasket. Black Bezel.  | 5,000         | 3,125               | 35W   | 3.33A              | 9-32V DC      |