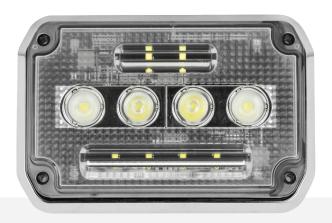

## **GUARDIAN JUNIOR SURFACE MOUNTED SCENE LIGHT**

The Guardian Junior is a class leading scene light designed for the side of your apparatus. It is 3x brighter than any fixture of its size and uses an industry standard bolt pattern. These two key features make it the perfect scene light for retrofits and new installations alike.

# FT-GSMJR DETAILS

| Model / Order<br>Number | Description                                           | Raw<br>Lumens | Effective<br>Lumens | Watts | Amp Draw<br>(@12V) | Voltage Range |
|-------------------------|-------------------------------------------------------|---------------|---------------------|-------|--------------------|---------------|
| FT-GSMJR                | Guardian LED Surface Mount with Gasket. Chrome Bezel. | 5,000         | 3,125               | 35W   | 3.33A              | 9-32V DC      |
| FT-GSMJR-B              | Guardian LED Surface Mount with Gasket. Black Bezel.  | 5,000         | 3,125               | 35W   | 3.33A              | 9-32V DC      |