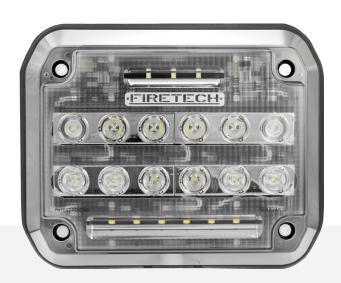

### **GUARDIAN SURFACE MOUNTED SCENE LIGHT**

The Guardian Surface Mounted LED Scene light is a  $7 \times 9$  sized fixture that produces up to 4 times the light output of competing similar sized fixtures, and is backed by a lifetime warranty. The Guardian LED Scene light uses angled circuit boards and optics to illuminate three distinct lighting zones; immediately down the side of the body, general purpose work area, and long distance projection.