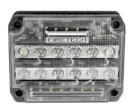

### **CHROME BEZEL**

- Included in all orders
- Use for a new apparatus or when installing over a solid sheet

### **BLACK BEZEL**

- Included in blackout version
- Use for a new apparatus or when installing over a solid sheet