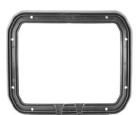

### **BLACK BEZEL**

- Included in blackout version
- Use for a new apparatus or when installing over a solid sheet