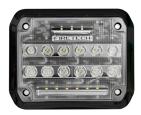

### **GUARDIAN SURFACE MOUNTED SCENE LIGHT**

The Guardian Surface Mounted LED Scene light is a  $7 \times 9$  sized fixture that produces up to 4 times the light output of competing similar sized fixtures, and is backed by a lifetime warranty. The Guardian LED Scene light uses angled circuit boards and optics to illuminate three distinct lighting zones; immediately down the side of the body, general purpose work area, and long distance projection.

# **DIMENSIONS**

| PART#: FT-GSM-*  |          |  |  |
|------------------|----------|--|--|
| RAW LUMENS       | 10,000   |  |  |
| EFFECTIVE LUMENS | 6,500    |  |  |
| WATTAGE          | 75W      |  |  |
| AMP DRAW (@12V)  | 5.83A    |  |  |
| INPUT VOLTAGE DC | 9-32V DC |  |  |