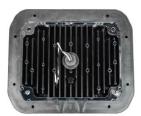

### **RETROFIT GASKET**

- Ordered seperately from fixture
- Use when replacing an old fixture that required a cutout for the reflector

### **BEZEL DELETE KIT**

- Ordered seperately from fixture
- Use when minimal physical footprint is desired