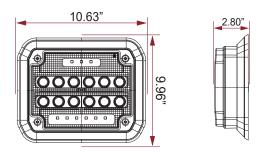

# **DIMENSIONS**

| PART#: FT-GSM-*  |          |  |  |
|------------------|----------|--|--|
| RAW LUMENS       | 10,000   |  |  |
| EFFECTIVE LUMENS | 6,500    |  |  |
| WATTAGE          | 75W      |  |  |
| AMP DRAW (@12V)  | 5.83A    |  |  |
| INPUT VOLTAGE DC | 9-32V DC |  |  |