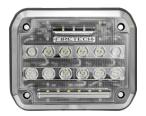

### **GUARDIAN SURFACE MOUNTED SCENE LIGHT**

The Guardian Surface Mounted LED Scene light is a  $7 \times 9$  sized fixture that produces up to 4 times the light output of competing similar sized fixtures, and is backed by a lifetime warranty. The Guardian LED Scene light uses angled circuit boards and optics to illuminate three distinct lighting zones; immediately down the side of the body, general purpose work area, and long distance projection.

# **DIMENSIONS**

| PART#: FT-GSM-*  |          |  |  |
|------------------|----------|--|--|
| RAW LUMENS       | 10,000   |  |  |
| EFFECTIVE LUMENS | 6,500    |  |  |
| WATTAGE          | 75W      |  |  |
| AMP DRAW (@12V)  | 5.83A    |  |  |
| INPUT VOLTAGE DC | 9-32V DC |  |  |