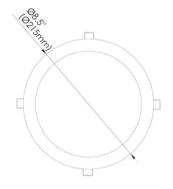

## **DIMENSIONS**

| PART#: FT-IDL-8RD |                   |  |  |  |  |
|-------------------|-------------------|--|--|--|--|
| RAW LUMENS        | 1380              |  |  |  |  |
| EFFECTIVE LUMENS  | 820               |  |  |  |  |
| DIMENSIONS        | 8.5" X 7" X 0.94" |  |  |  |  |
| WEIGHT            | 0.8 LBS.          |  |  |  |  |
| AMP (@12V DC)     | 1.02A             |  |  |  |  |
| WATTS             | 12.24W            |  |  |  |  |
| INPUT VOLTAGE DC  | 12V DC            |  |  |  |  |
| LED COLOR         | WHITE             |  |  |  |  |
| CERTIFICATIONS    | ECE R10; AMD 016  |  |  |  |  |

| Model / Order Number | Description                         | Raw Lumens | Effective Lumens | Wattage | Amperage @12V DC | Dimensions       |
|----------------------|-------------------------------------|------------|------------------|---------|------------------|------------------|
| FT-IDL-8RD           | 8" High/Low Interior Light - Chrome | 1380       | 820              | 12.24W  | 1.02A            | 8.5" x 7" x .94" |