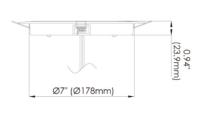

## **DIMENSIONS**

| PART#: FT-IDL-8RD |                   |  |  |  |  |
|-------------------|-------------------|--|--|--|--|
| RAW LUMENS        | 1380              |  |  |  |  |
| EFFECTIVE LUMENS  | 820               |  |  |  |  |
| DIMENSIONS        | 8.5" X 7" X 0.94" |  |  |  |  |
| WEIGHT            | 0.8 LBS.          |  |  |  |  |
| AMP (@12V DC)     | 1.02A             |  |  |  |  |
| WATTS             | 12.24W            |  |  |  |  |
| INPUT VOLTAGE DC  | 12V DC            |  |  |  |  |
| LED COLOR         | WHITE             |  |  |  |  |
| CERTIFICATIONS    | ECE R10; AMD 016  |  |  |  |  |

| Model / Order Number | Description                         | Raw Lumens | Effective Lumens | Wattage | Amperage @12V DC | Dimensions       |
|----------------------|-------------------------------------|------------|------------------|---------|------------------|------------------|
| FT-IDL-8RD           | 8" High/Low Interior Light - Chrome | 1380       | 820              | 12.24W  | 1.02A            | 8.5" x 7" x .94" |