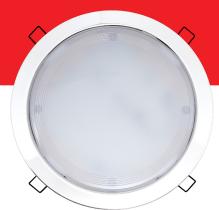

## 8" ROUND DOME LIGHT

FT-IDL-8RD

## **ABOUT THE 8" INTERIOR DOME LIGHT**

The back of the ambulance is where the action happens – where Paramedics and other First Responders put their training to work to help their patients. It's critical that the dome lights make it easy for the crew to see what they're doing.

We chose a higher color temperature and color rendering index than most, helping you see subtle differences in colors so you can access veins faster. These fixtures also use a highly diffused lens to distribute light all around the inside of the patient module. Lastly, the FireTech dome light is easy to install with spring-clips, which makes both mounting and future service needs easy.