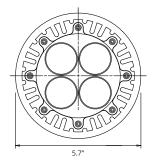

| Model / Order<br>Number | Description                                                                                      | Raw<br>Lumens | Effective<br>Lumens | Wattage | Beam<br>Pattern | Dimensions            |
|-------------------------|--------------------------------------------------------------------------------------------------|---------------|---------------------|---------|-----------------|-----------------------|
| FT-P48-NFKIT            | NightFighter/Par 46 upgrade kit inluding 2 flood and 1 spot replacement modules. Silver housing. | 10,800        | 6,480               | 120W    | Spot, Flood     | 5.7" x 5.375" x 2.57" |
| FT-P48-F                | Single Par 46 upgrade module. Flood. Silver housing.                                             | 3,600         | 2,160               | 40W     | Flood           | 5.7" x 5.375" x 2.57" |
| FT-P48-S                | Single Par 46 upgrade module. Spot. Silver housing.                                              | 3,600         | 2,160               | 40W     | Spot            | 5.7" x 5.375" x 2.57" |