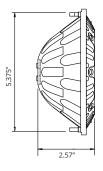

| Model / Order<br>Number | Description                                                                                      | Raw<br>Lumens | Effective<br>Lumens | Wattage | Beam<br>Pattern | Dimensions            |
|-------------------------|--------------------------------------------------------------------------------------------------|---------------|---------------------|---------|-----------------|-----------------------|
| FT-P48-NFKIT            | NightFighter/Par 46 upgrade kit inluding 2 flood and 1 spot replacement modules. Silver housing. | 10,800        | 6,480               | 120W    | Spot, Flood     | 5.7" x 5.375" x 2.57" |
| FT-P48-F                | Single Par 46 upgrade module. Flood. Silver housing.                                             | 3,600         | 2,160               | 40W     | Flood           | 5.7" x 5.375" x 2.57" |
| FT-P48-S                | Single Par 46 upgrade module. Spot. Silver housing.                                              | 3,600         | 2,160               | 40W     | Spot            | 5.7" x 5.375" x 2.57" |