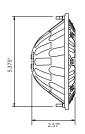

| Model / Order<br>Number | Description                                                                                      | Raw<br>Lumens | Effective<br>Lumens | Wattage | Beam<br>Pattern | Dimensions            |
|-------------------------|--------------------------------------------------------------------------------------------------|---------------|---------------------|---------|-----------------|-----------------------|
| FT-P48-NFKIT            | NightFighter/Par 46 upgrade kit inluding 2 flood and 1 spot replacement modules. Silver housing. | 10,800        | 6,480               | 120W    | Spot, Flood     | 5.7" x 5.375" x 2.57" |
| FT-P48-F                | Single Par 46 upgrade module. Flood. Silver housing.                                             | 3,600         | 2,160               | 40W     | Flood           | 5.7" x 5.375" x 2.57" |
| FT-P48-S                | Single Par 46 upgrade module. Spot. Silver housing.                                              | 3,600         | 2,160               | 40W     | Spot            | 5.7" x 5.375" x 2.57" |