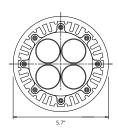

| Model / Order<br>Number | Description                                                                                      | Raw<br>Lumens | Effective<br>Lumens | Wattage | Beam<br>Pattern | Dimensions            |
|-------------------------|--------------------------------------------------------------------------------------------------|---------------|---------------------|---------|-----------------|-----------------------|
| FT-P48-NFKIT            | NightFighter/Par 46 upgrade kit inluding 2 flood and 1 spot replacement modules. Silver housing. | 10,800        | 6,480               | 120W    | Spot, Flood     | 5.7" x 5.375" x 2.57" |
| FT-P48-F                | Single Par 46 upgrade module. Flood. Silver housing.                                             | 3,600         | 2,160               | 40W     | Flood           | 5.7" x 5.375" x 2.57" |
| FT-P48-S                | Single Par 46 upgrade module. Spot. Silver housing.                                              | 3,600         | 2,160               | 40W     | Spot            | 5.7" x 5.375" x 2.57" |