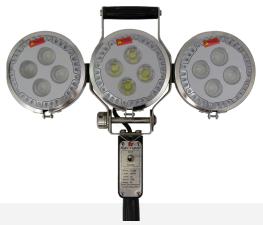

## **ABOUT THE NIGHTFIGHTER KIT**

The Par 46 sealed beam fixture has been a staple in the fire service for years. Many fire apparatus were manufactured with a 12v 3x head "NightFighter" Halogen scene light. If you have this type of light on your rigs and are looking for an economical way to upgrade, the FT-P46-NFKIT has your name all over it. This kit includes 2 flood and 1 spot replacement modules that can be installed in your bays in under 20 mins. Just pop the old lamps out, swap the new LED modules in, connect the wires and you're good to go! Up to 10 times the light output while only drawing 120w. Need just a single replacement fixture? The single FT-P48 upgrade pops into any Par 46 fixture!

## **DIMENSIONS**

| PART#: FT-P48-NFKIT |               |  |  |  |
|---------------------|---------------|--|--|--|
| RAW LUMENS          | 10,800        |  |  |  |
| EFFECTIVE LUMENS    | 6,480         |  |  |  |
| OPT. BEAM PATTERNS  | SPOT OR FLOOD |  |  |  |
| WATTAGE             | 120W          |  |  |  |
| LEDS                | 12 X 10W LEDS |  |  |  |