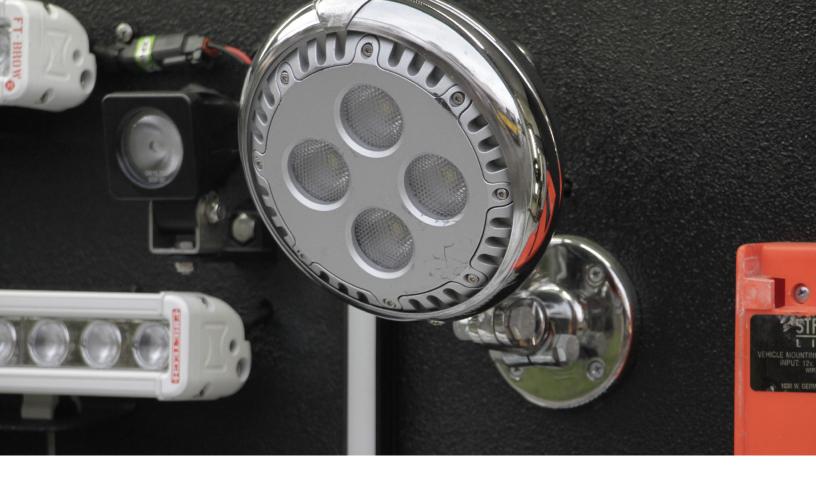

## **ABOUT THE NIGHTFIGHTER KIT**

The Par 46 sealed beam fixture has been a staple in the fire service for years. Many fire apparatus were manufactured with a 12v 3x head "NightFighter" Halogen scene light. If you have this type of light on your rigs and are looking for an economical way to upgrade, the FT-P46-NFKIT has your name all over it. This kit includes 2 flood and 1 spot replacement modules that can be installed in your bays in under 20 mins. Just pop the old lamps out, swap the new LED modules in, connect the wires and you're good to go! Up to 10 times the light output while only drawing 120w. Need just a single replacement fixture? The single FT-P48 upgrade pops into any Par 46 fixture!

## **DIMENSIONS**

| PART#: FT-P48-NFKIT |               |  |  |  |
|---------------------|---------------|--|--|--|
| RAW LUMENS          | 10,800        |  |  |  |
| EFFECTIVE LUMENS    | 6,480         |  |  |  |
| OPT. BEAM PATTERNS  | SPOT OR FLOOD |  |  |  |
| WATTAGE             | 120W          |  |  |  |
| LEDS                | 12 X 10W LEDS |  |  |  |