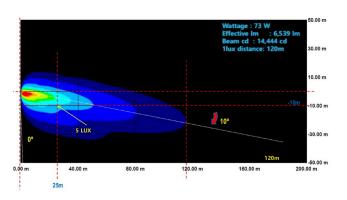

## DIMENSIONS

| PART#: FT-SL-GSM |                 |  |  |  |
|------------------|-----------------|--|--|--|
| RAW LUMENS       | 10,000          |  |  |  |
| EFFECTIVE LUMENS | 6,500           |  |  |  |
| HOUSING COLOR    | BLACK OR CHROME |  |  |  |
| WATTAGE          | 75W             |  |  |  |
| AMP DRAW (@12V)  | 5.38A           |  |  |  |
| INPUT VOLTAGE DC | 9-32V DC        |  |  |  |