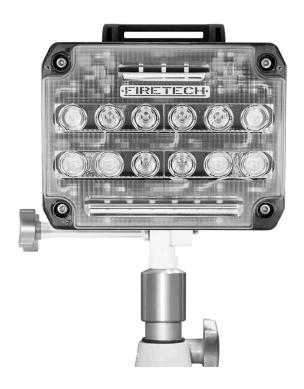

### ABOUT THE POLE MOUNTED GUARDIAN SCENE LIGHT

The all new FireTech Guardian Pole Mounted Scene Light brings the next-generation optic and LED technology from the Guardian into the pole-mounted world, offering a more traditional look/feel with all of the electronics neatly tucked away inside the housing. The SL-GSM Pole Mounted Scene Light is available in 10,000 lumen equivalent light output. Need more light? Check out the SL-GESM!

## DIMENSIONS

| PART#: FT-SL-GSM |                 |  |  |  |
|------------------|-----------------|--|--|--|
| RAW LUMENS       | 10,000          |  |  |  |
| EFFECTIVE LUMENS | 6,500           |  |  |  |
| HOUSING COLOR    | BLACK OR CHROME |  |  |  |
| WATTAGE          | 75W             |  |  |  |
| AMP DRAW (@12V)  | 5.38A           |  |  |  |
| INPUT VOLTAGE DC | 9-32V DC        |  |  |  |