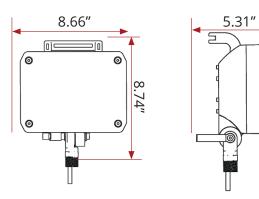

## DIMENSIONS

| PART#: FT-SL-GSM |                 |  |  |  |
|------------------|-----------------|--|--|--|
| RAW LUMENS       | 10,000          |  |  |  |
| EFFECTIVE LUMENS | 6,500           |  |  |  |
| HOUSING COLOR    | BLACK OR CHROME |  |  |  |
| WATTAGE          | 75W             |  |  |  |
| AMP DRAW (@12V)  | 5.38A           |  |  |  |
| INPUT VOLTAGE DC | 9-32V DC        |  |  |  |