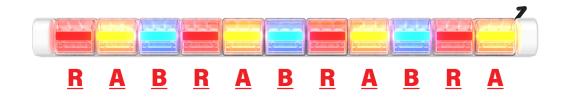

#### **3B. CHOOSE CUSTOM COLOR OPT.**

**If you would like each module to be a different color:** Remove the first red section and use the **SECOND RED SECTION** of the part number. In the second red section you will write the initial for the color you want from left to right for each module in the fixture.

Part Number Example from BG2 Above\*:

FT-BG2-D45-48-RABRABRABRA-W