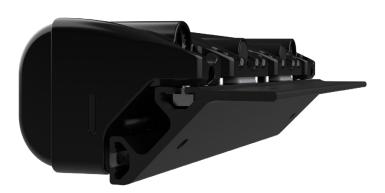

vizleds.com

#### 3A. CHOOSE ONE COLOR OPT.

**If you would like your entire BG2S fixture to be one color:** pick your color and write it's corresponding initial in the **FIRST RED SECTION** of the part number. Remove second red section.



### OR

#### **3B. CHOOSE CUSTOM COLOR OPT.**

**If you would like each module to be a different color:** Remove the first red section and use the **SECOND RED SECTION** of the part number. In the second red section you will write the initial for the color you want from left to right for each module in the fixture.



Part Number Example from BG2 Above\*:

FT-BG2-D45-48-RABRABRABRA-W

#### 4. CHOOSE HOUSING COLOR

Choose the color housing/extrusion of your fixture and write the initial in the **ORANGE SECTION** of the part number.



W for White

# OR



**B** for Black