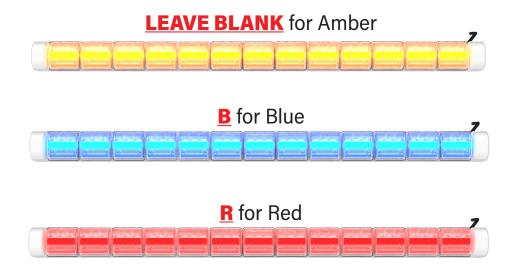

#### 3A. CHOOSE ONE COLOR OPT.

**If you would like your entire BG2S fixture to be one color:** pick your color and write it's corresponding initial in the **FIRST RED SECTION** of the part number. Remove second red section.

#### **3B. CHOOSE CUSTOM COLOR OPT.**

**If you would like each module to be a different color:** Remove the first red section and use the **SECOND RED SECTION** of the part number. In the second red section you will write the initial for the color you want from left to right for each module in the fixture.