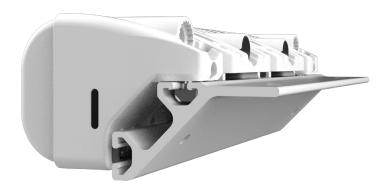

#### 4. CHOOSE HOUSING COLOR

Choose the color housing/extrusion of your fixture and write the initial in the **ORANGE SECTION** of the part number.

W for White