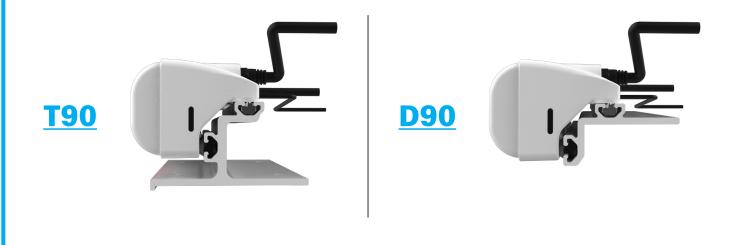

#### 1. CHOOSE EXTRUSION

Find your truck manufacturer and model here, then write the corresponding extrusion initial in the **BLUE SECTION** of the part number.

**REC** 