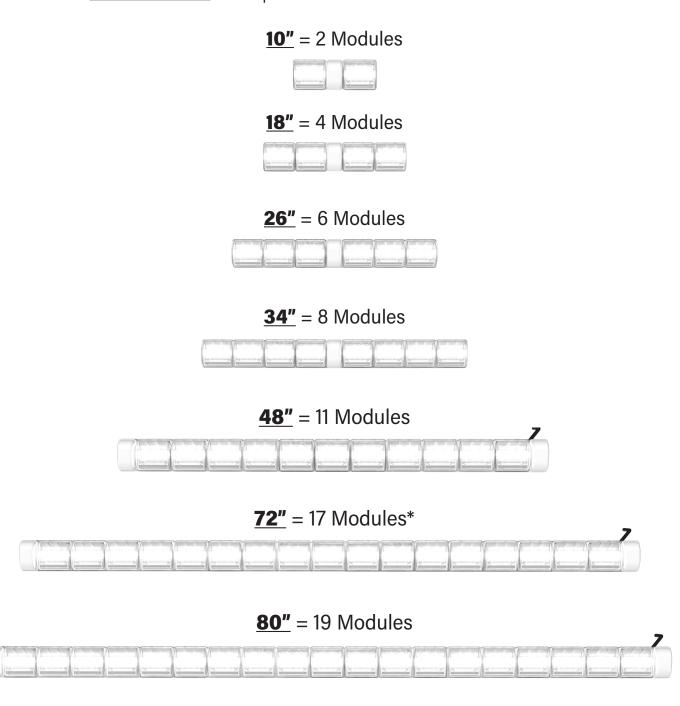

#### 2. CHOOSE FIXTURE LENGTH

Choose the length fixture you want (fixtures are measured in inches) and write the number in the **BLACK SECTION** of the part number.