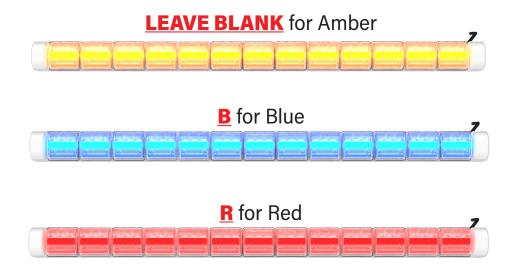

### 3A. CHOOSE ONE COLOR OPT.

**If you would like your entire BG2S fixture to be one color:** pick your color and write it's corresponding initial in the **FIRST RED SECTION** of the part number. Remove second red section.

### **3B. CHOOSE CUSTOM COLOR OPT.**

**If you would like each module to be a different color:** Remove the first red section and use the **SECOND RED SECTION** of the part number. In the second red section you will write the initial for the color you want from left to right for each module in the fixture.