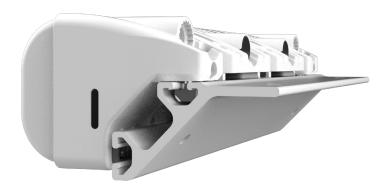

### 4. CHOOSE HOUSING COLOR

Choose the color housing/extrusion of your fixture and write the initial in the **ORANGE SECTION** of the part number.

**W** for White