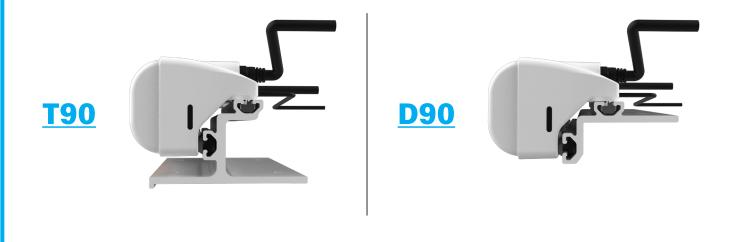

# SIDE OF BODY<sup>†</sup>

### 1. CHOOSE EXTRUSION

Find your truck manufacturer and model here, then write the corresponding extrusion initial in the **BLUE SECTION** of the part number.

**REC** 