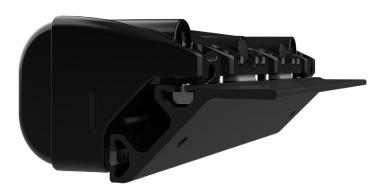

vizleds.com

### 3A. CHOOSE ONE COLOR OPT.

**If you would like your entire BG2S fixture to be one color:** pick your color and write it's corresponding initial in the **FIRST RED SECTION** of the part number. Remove second red section.



## OR

### **3B. CHOOSE CUSTOM COLOR OPT.**

**If you would like each module to be a different color:** Remove the first red section and use the **SECOND RED SECTION** of the part number. In the second red section you will write the initial for the color you want from left to right for each module in the fixture.



Part Number Example from BG2 Above\*:

FT-BG2-D45-48-RABRABRABRA-W

### 4. CHOOSE HOUSING COLOR

Choose the color housing/extrusion of your fixture and write the initial in the **ORANGE SECTION** of the part number.



**W** for White

# OR



**B** for Black