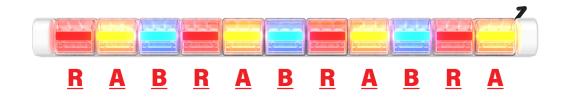

### **3B. CHOOSE CUSTOM COLOR OPT.**

**If you would like each module to be a different color:** Remove the first red section and use the **SECOND RED SECTION** of the part number. In the second red section you will write the initial for the color you want from left to right for each module in the fixture.

Part Number Example from BG2 Above\*:

FT-BG2-D45-48-RABRABRABRA-W