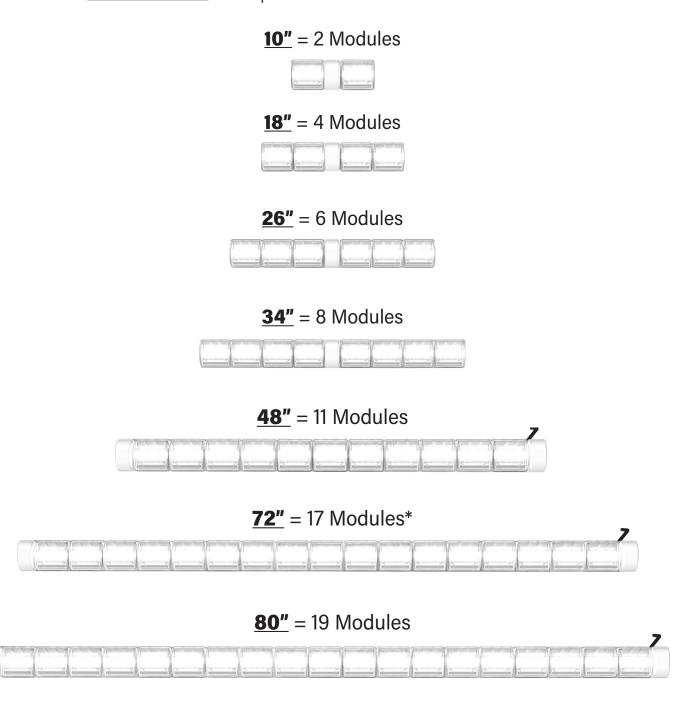

### 2. CHOOSE FIXTURE LENGTH

Choose the length fixture you want (fixtures are measured in inches) and write the number in the **BLACK SECTION** of the part number.

### **CUSTOM SIZES AVAILABLE**

PLEASE CONTACT A FIRETECH TEAM MEMBER TO DISCUSS.

(703) 662-3458

firetech@hivizleds.com