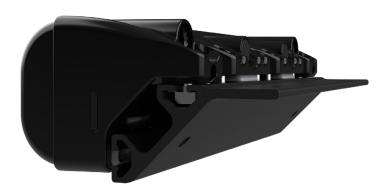

zleds.com

#### 3A. CHOOSE ONE COLOR OPT.

**If you would like your entire BG2S fixture to be one color:** pick your color and write it's corresponding initial in the **FIRST RED SECTION** of the part number. Remove second red section.



## OR

#### **3B. CHOOSE CUSTOM COLOR OPT.**

**If you would like each module to be a different color:** Remove the first red section and use the **SECOND RED SECTION** of the part number. In the second red section you will write the initial for the color you want from left to right for each module in the fixture.



Part Number Example from BG2 Above\*:

FT-BG2-D45-48-RABRABRABRA-W

### 4. CHOOSE HOUSING COLOR

Choose the color housing/extrusion of your fixture and write the initial in the **ORANGE SECTION** of the part number.



**W** for White

# OR



**B** for Black