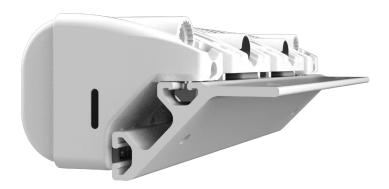

### 4. CHOOSE HOUSING COLOR

Choose the color housing/extrusion of your fixture and write the initial in the **ORANGE SECTION** of the part number.

**W** for White