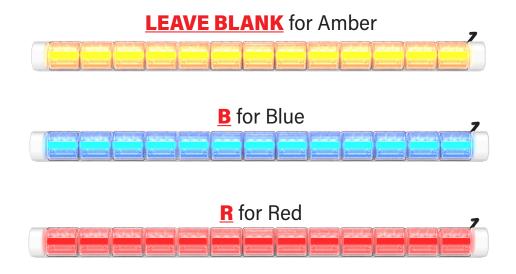

#### 3A. CHOOSE ONE COLOR OPT.

**If you would like your entire BG2S fixture to be one color:** pick your color and write it's corresponding initial in the **FIRST RED SECTION** of the part number. Remove second red section.

#### **3B. CHOOSE CUSTOM COLOR OPT.**

**If you would like each module to be a different color:** Remove the first red section and use the **SECOND RED SECTION** of the part number. In the second red section you will write the initial for the color you want from left to right for each module in the fixture.

Part Number Example from BG2 Above\*:

FT-BG2-D45-48-RABRABRABRA-W