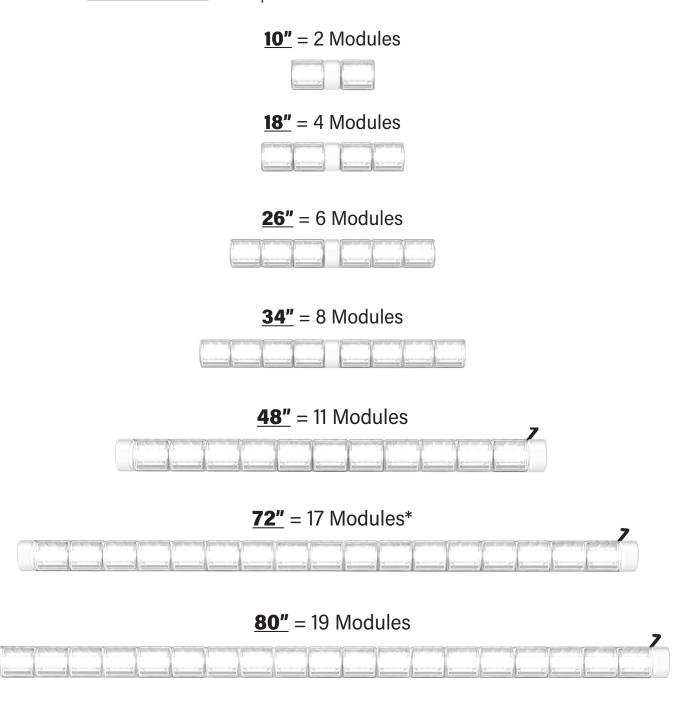

#### 2. CHOOSE FIXTURE LENGTH

Choose the length fixture you want (fixtures are measured in inches) and write the number in the **BLACK SECTION** of the part number.

## **CUSTOM SIZES AVAILABLE**

PLEASE CONTACT A FIRETECH TEAM MEMBER TO DISCUSS.

(703) 662-3458

firetech@hivizleds.com